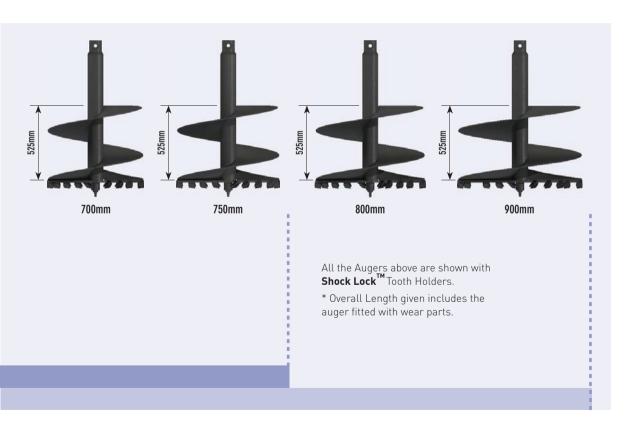

# S4 AUGERS

MINI EXCAVATORS 1 - 5 T, MINI LOADERS, **SKIDSTEER LOADERS UP TO 80HP AND** TRUCK CRANES UP TO 9 T / METRE

# SHØCK LOCK **Tooth Locking System**

**DON'T LEAVE YOUR TEETH DOWN THE** HOLE!

With our patented **Shock Lock™** Tooth Locking System tooth loss is now a thing of the past. Using the **Shock Lock<sup>TM</sup>** pin and rubber insert in our unique **Shock Lock™** tooth holders ensures your Auger teeth are safely locked in place and protected against shock fractures.