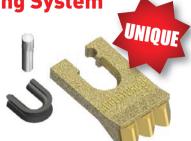

# SHØCK LOCK **Tooth Locking System**

**DON'T LEAVE YOUR TEETH DOWN THE** HOLE!

With our patented **Shock Lock™** Tooth Locking System tooth loss is now a thing of the past. Using the **Shock Lock<sup>TM</sup>** pin and rubber insert in our unique **Shock Lock™** tooth holders ensures your Auger teeth are safely locked in place and protected against shock fractures.

Replacing worn teeth is a breeze with this system, simply knock out the old pin with a standard hole punch and the tooth will slide out of the holder with ease. Acclaimed as the best system on the market you will never need to worry about fitting spare teeth due to loss again.