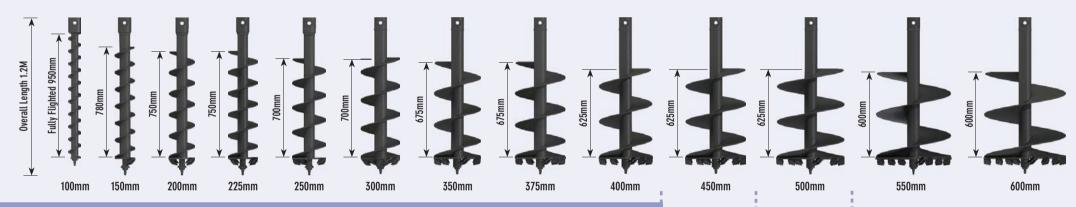

# S4 AUGERS

MINI EXCAVATORS 1 - 5 T, MINI LOADERS, **SKIDSTEER LOADERS UP TO 80HP AND** TRUCK CRANES UP TO 9 T / METRE