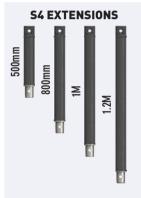

S4 Shock Lock" **Tungsten Tooth** 33-9122-KIT

S4 Shock Lock Tunasten Chisel 33-9125-KIT

**EXTRAS** 

Pin & Clip 65 Round 30-0004-KIT

S1/2/4 Shock Lock™ Pin & Clip 2" Hex Tooth Holder 30-0003-KIT 33-1010

S4 Pilot **Extension** 33-4106-KIT